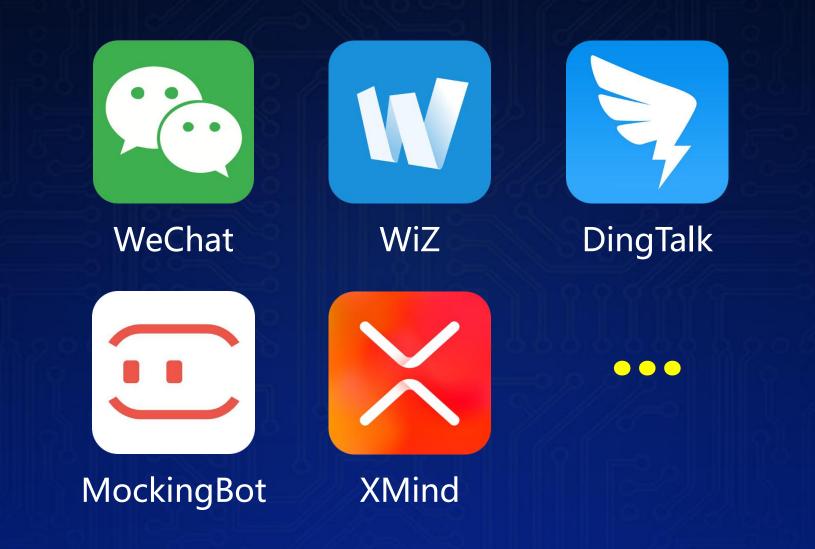

### Normal

FullScreen

Compatible with touch screen operations, such as zooming, sliding, multi-touch etc.

Application Ecosystem

Third-party Apps Co-Developed Apps Self-Developed Apps

By Tencent Inc.

Support x64, ARM64, MIPS64 architectures

## More Applications

| ••• |  |
|-----|--|
|     |  |
|     |  |

Third-party Apps Co-Developed Apps Self-Developed Apps

Co-developed by Ubuntu Kylin and Sogou Inc. Provide smart pinyin, automatic matching, diversified skin functions