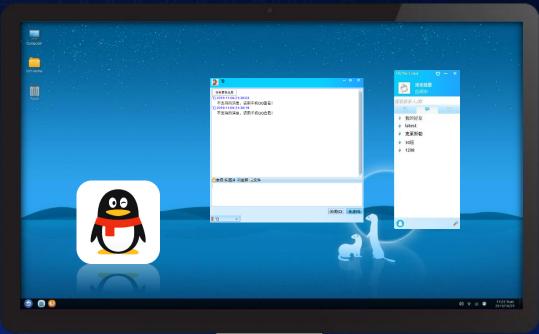

### Normal

FullScreen

Compatible with touch screen operations, such as zooming, sliding, multi-touch etc.

Application Ecosystem

Third-party Apps Co-Developed Apps Self-Developed Apps

By Tencent Inc.

Support x64, ARM64, MIPS64 architectures

Optimized instant messaging capabilities

By Xiaomi Technology A cross-platform instant messaging software for free

By Baidu Inc.

Providing services of file backup, syncing and sharing on the web