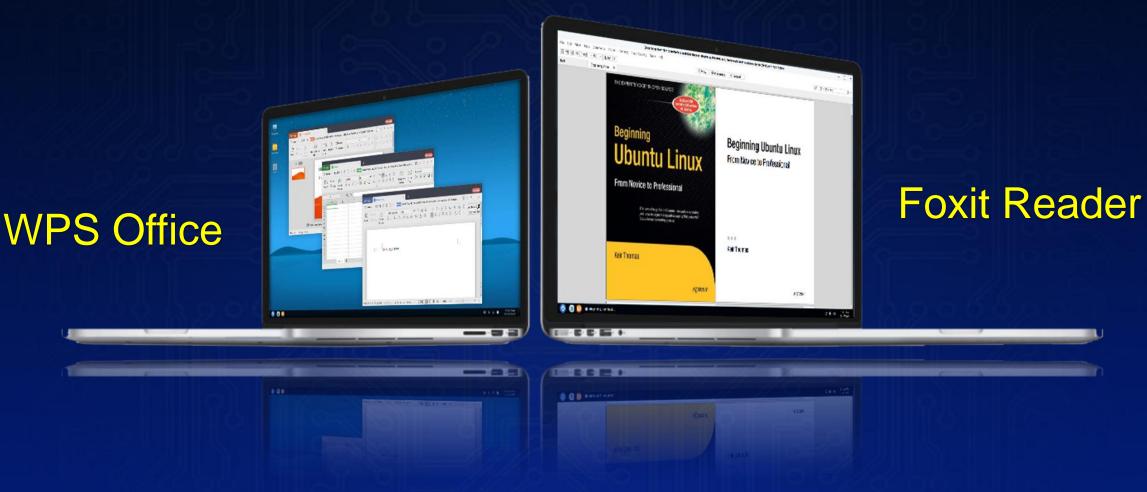

## More Applications

| ••• |  |
|-----|--|
|     |  |
|     |  |

Third-party Apps Co-Developed Apps Self-Developed Apps

Co-developed by Ubuntu Kylin and Sogou Inc. Provide smart pinyin, automatic matching, diversified skin functions