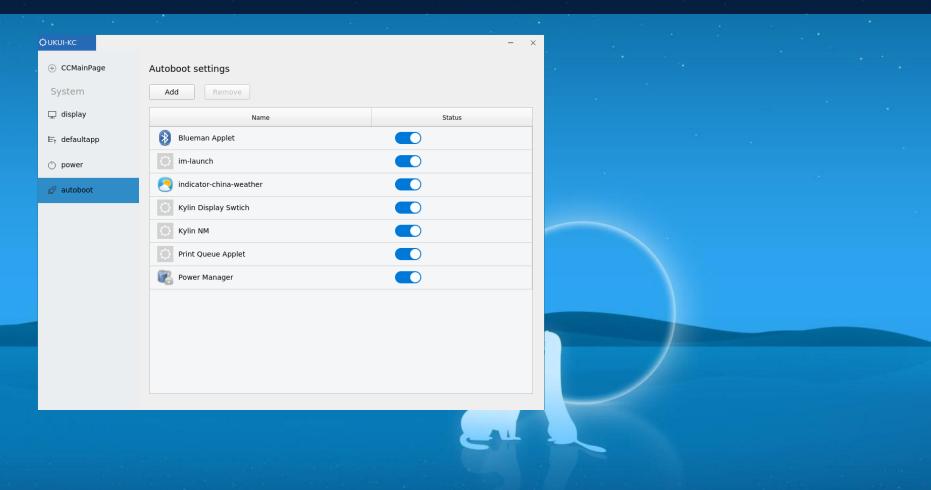

| 377           |
| Show              | ing 1 to 10 of 117 entries          | Previous Next |









# UKUI

A desktop environment designed and developed by Ubuntu Kylin Team. Provide Windows-like interactions that give users a more cordial and friendly experience





Released in 2013, mainly followed Ubuntu with modified theme color and icons. Released in 2017, a self-developed desktop environment with Windows user experience.

**UKUI 2.0** 

o 🔳 🖸







### Intuitive and Easy-to-use

- A simple and intuitive interface adapted to the habit of users.
- Frequently used operations are placed in most easily accessed position.









### **Powerful and Stable**

- Optimized loading speed based on component plugin mode.
- All common functions work just out of the box.











### **Compatible and Scalable**

- Unified interfaces to support application compatibility.







## **WKUI2.0** Architecture

| Application layer              | gtk-application                         | qt-application           | Other-application                                                        | ukui-application                                      |
|--------------------------------|-----------------------------------------|--------------------------|--------------------------------------------------------------------------|-------------------------------------------------------|
| Core desktop component         | ukui-menu ukui-indicators<br>ukui-panel | ukui-control-<br>center  | peony<br>(file manager) ukui-greeter<br>peony-<br>extensions screensaver | ukui-SDK<br>(