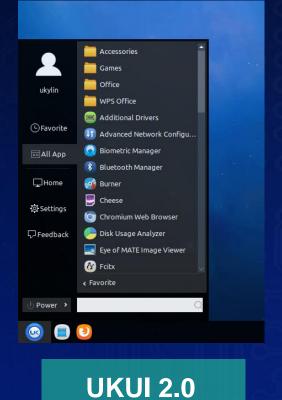

# UKUI

A desktop environment designed and developed by Ubuntu Kylin Team. Provide Windows-like interactions that give users a more cordial and friendly experience

Released in 2013, mainly followed Ubuntu with modified theme color and icons. Released in 2017, a self-developed desktop environment with Windows user experience.

**UKUI 2.0** 

o 🔳 🖸