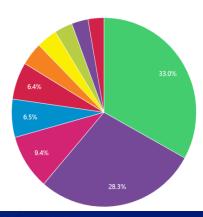

#### Commits by Company

| Show 10 • entries |                                     |               |
|-------------------|-------------------------------------|---------------|
| 511044            | lo · entres                         | Search        |
|                   | Company                             | Commits       |
|                   | Red Hat                             | 4606          |
|                   | • SUSE                              | 1534          |
|                   | *independent                        | 1063          |
| 3                 | <ul> <li>Canonical</li> </ul>       | 1038          |
| 4                 | Kylin Cloud                         | 644           |
| 5                 | NEC                                 | 586           |
|                   | <ul> <li>ZTE Corporation</li> </ul> | 514           |
|                   | <ul> <li>GohighSec</li> </ul>       | 472           |
|                   | • 99cloud                           | 452           |
|                   | AT&T                                | 377           |
| Show              | ing 1 to 10 of 117 entries          | Previous Next |