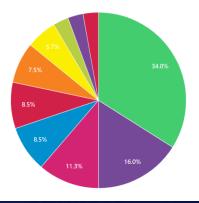

#### Resolved Bugs by Company

|   | Company                         | Resolved Bugs |
|---|---------------------------------|---------------|
|   | *independent                    | 476           |
|   | <ul> <li>Red Hat</li> </ul>     | 397           |
|   | <ul> <li>StackHPC</li> </ul>    | 177           |
| 3 | <ul> <li>Kylin Cloud</li> </ul> | 160           |
| 4 | Canonical                       | 155           |
|   | <ul> <li>Futurewei</li> </ul>   | 111           |
|   | NTT                             | 69            |
|   | NEC                             | 51            |
|   | <ul> <li>Huawei</li> </ul>      | 43            |
|   | SUSE                            | 42            |