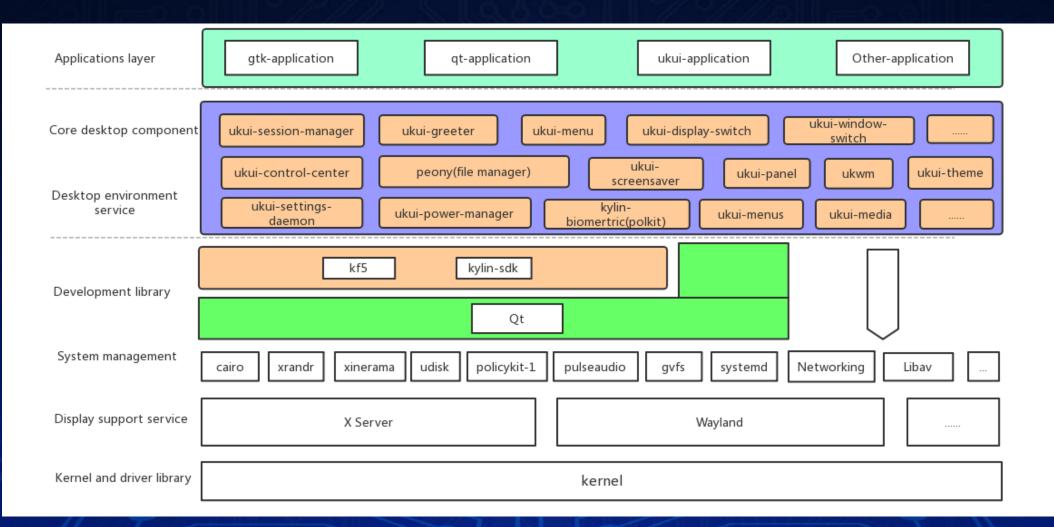

## **WKUI2.0** Architecture

| Application layer              | gtk-application                         | qt-application           | Other-application                                                        | ukui-application                                      |
|--------------------------------|-----------------------------------------|--------------------------|--------------------------------------------------------------------------|-------------------------------------------------------|
| Core desktop component         | ukui-menu ukui-indicators<br>ukui-panel | ukui-control-<br>center  | peony<br>(file manager) ukui-greeter<br>peony-<br>extensions screensaver | ukui-SDK<br>(component<br>libs/widgets/settings/etc.) |
| Desktop<br>environment service | ukwm<br>(windows manager) ukui-media    | ukui-settings-<br>daemon | ukui-power-<br>manager manager                                           |                                                       |
| System management              | cairo xrandr xinerama u                 | disk policykit-1         | pulseaudio gvfs systemd                                                  | <br>Networkin<br>g<br>QT<br>QT                        |
| Display support service        | X Server                                | Wayland                  | openGL                                                                   |                                                       |
| Kernel and driver library      |                                         | Kernel                   |                                                                          | System calls                                          |