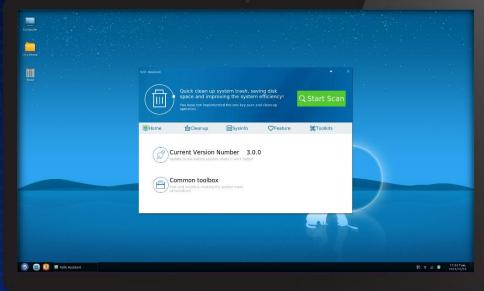

5

| ••• |  |
|-----|--|
|     |  |
|     |  |

Third-party Apps Co-Developed Apps Self-Developed Apps

A system management and configuration tool Providing system information display, one-click cleaning, system customization, etc.