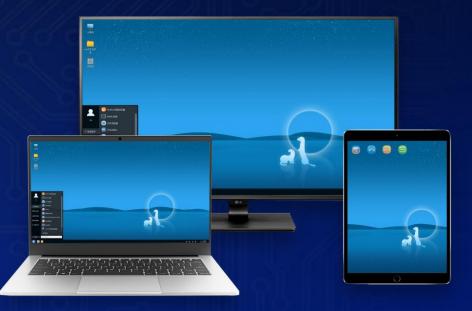

#### **UKUI 3.0 PC+Mobile Terminal**

Balance between visual effects and functional availability

### Normal

FullScreen

Compatible with touch screen operations, such as zooming, sliding, multi-touch etc.

Application Ecosystem

Third-party Apps Co-Developed Apps Self-Developed Apps

By Tencent Inc.

Support x64, ARM64, MIPS64 architectures