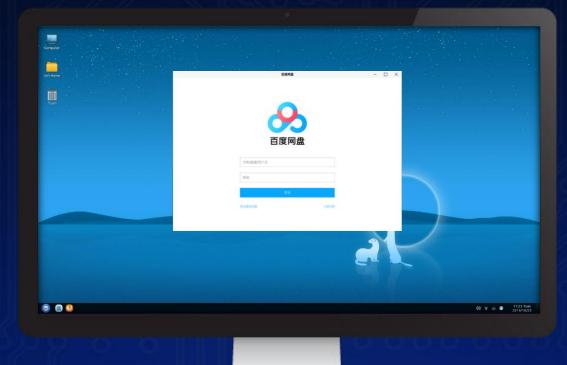

Optimized instant messaging capabilities

By Xiaomi Technology A cross-platform instant messaging software for free

By Baidu Inc.

Providing services of file backup, syncing and sharing on the web