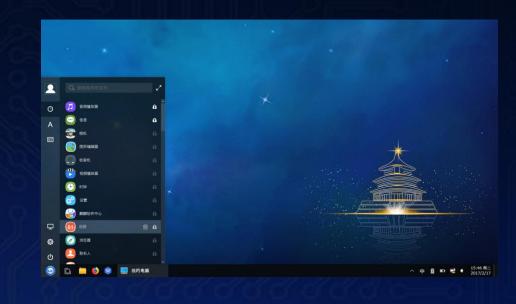

# UKUI

A desktop environment designed and developed by Ubuntu Kylin Team. Provide Windows-like interactions that give users a more cordial and friendly experience

Released in 2013, mainly followed Ubuntu with modified theme color and icons. Released in 2017, a self-developed desktop environment with Windows user experience.

**UKUI 2.0** 

o 🔳 🖸