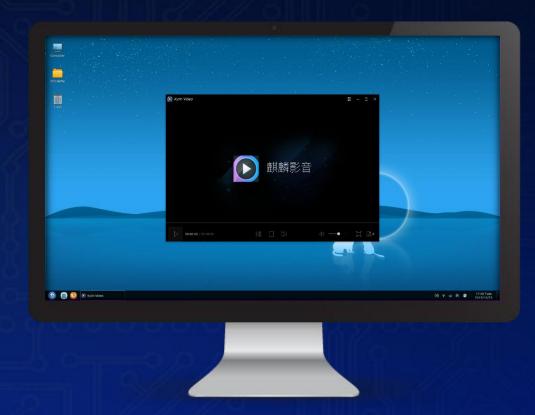

## Kylin Biometric Manager

Supports biometric identification and authentication of fingerprints, finger veins, irises, voiceprints, etc.

Code Address : <u>https://github.com/ukui</u>

Support X86 and ARM platforms Support video files in almost all formats