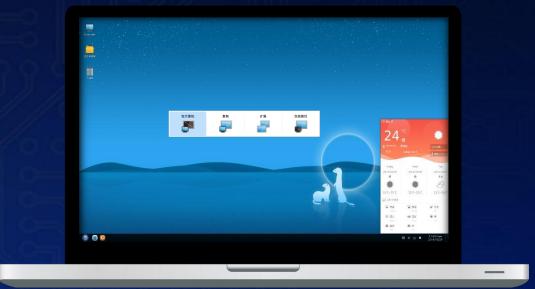

5

| ••• |  |
|-----|--|
|     |  |
|     |  |

Third-party Apps Co-Developed Apps Self-Developed Apps

A system management and configuration tool Providing system information display, one-click cleaning, system customization, etc.