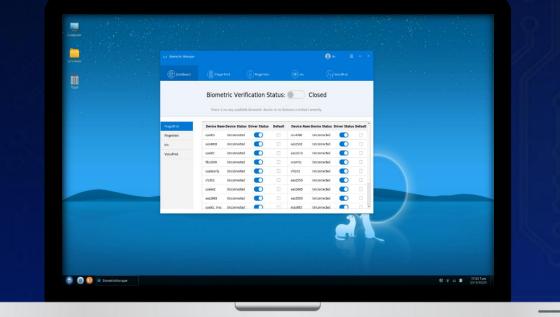

## Kylin Biometric Manager

Supports biometric identification and authentication of fingerprints, finger veins, irises, voiceprints, etc.

Code Address : <u>https://github.com/ukui</u>

Support X86 and ARM platforms Support video files in almost all formats