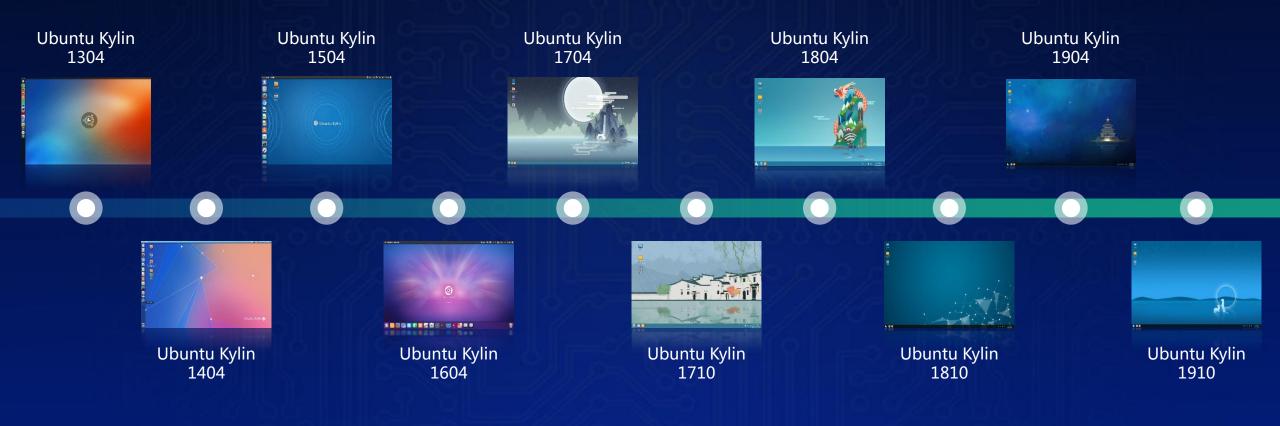

### A total release of 14 distributions, including 3 LTS versions

FORUM

>100,000

Distribution release and open-source activities: 30+ cities, 80+ events